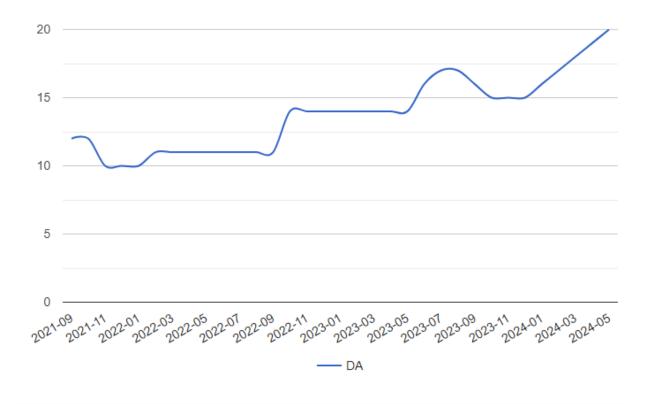

y - Ch    | eck a     | ll url    | .s on | sing      | le clic   | k-Sig   | n u       | р         |            |      |           |
|-------------------------------|-----------|-----------|-----------|-----------|-----------|-------|-----------|-----------|---------|-----------|-----------|------------|------|-----------|
| URL                           | <u>DA</u> | <u>PA</u> | <u>TB</u> | <u>QB</u> | <u>PQ</u> | MT    | <u>SS</u> | <u>0S</u> | AGE     | <u>DH</u> | <u>KW</u> | <u>SEO</u> | WT   | <u>BL</u> |
| https://thechillbrothers.com/ | 20        | 34        | 974       | 831       | 85%       | 3     | 1%        | 54%       | 4Y, 22D | 0         | 1         | Δ          | (ji) | Ø         |

This Month DA PA

### **DA Progress**

Domain Authority History of thechillbrothers.com



# **Ranking Progress (Semrush)**

| Date     | T. KWs | Тор 3 | Тор 10 | Тор 20 | Тор 50 | Screenshots                  |
|----------|--------|-------|--------|--------|--------|------------------------------|
| 03.05.24 | 3033   | 53    | 204    | 523    | 1639   | https://prnt.sc/yQfrlmbqMn6X |
| 10.05.24 | 3069   | 49    | 209    | 511    | 1639   | https://prnt.sc/vBK89o9CWodi |
| 17.05.24 | 3088   | 45    | 218    | 511    | 1640   | https://prnt.sc/iKi6OAojgy8j |
| 24.05.24 | 3197   | 44    | 224    | 507    | 1634   | https://prnt.sc/U-um96zzj33T |
| 31.05.24 | 3309   | 35    | 223    | 514    | 1659   | https://prnt.sc/3a1c3yJbaudY |

#### In the first Week of May:

- Total Keywords Indexed by Google: **3033**
- Keywords on the First Page: 204
- Keywords on the Second Page: **319