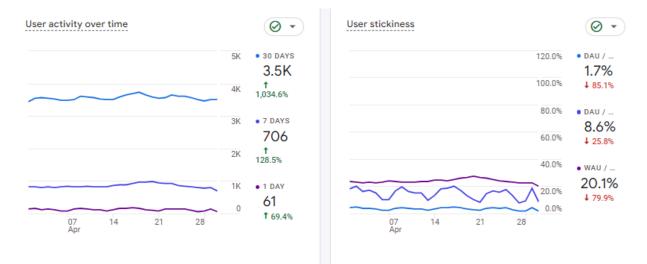

## **Retention overview:**

### **Engagement Overview**

- Last 30 days - Last calendar year

User activity over time

**User stickiness** 