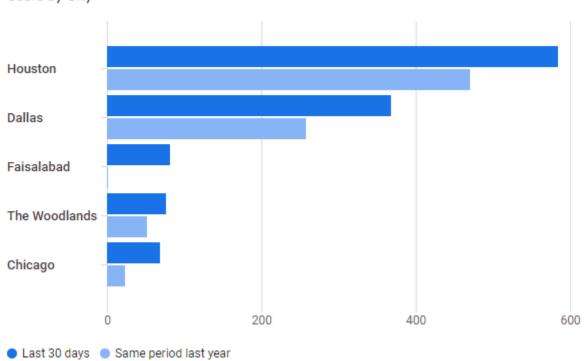

### Demographic Details: City

#### Users by City

| May 2 - May 31,<br>2024         604         268         188         57.85%         0.31           May 2 - May 31,<br>2023         210         188         86         37.89%         0.41           May 2 - May 31,<br>2024         187.62%         42.55%         118.6%         52.69%         -24%           Houston         May 2 - May 31,<br>2024         584         556         444         61.5%         0.76           May 2 - May 31,<br>2023         584         556         444         61.5%         0.76           May 2 - May 31,<br>2024         584         556         444         61.5%         0.76           May 2 - May 31,<br>2024         584         556         444         61.5%         0.76           May 2 - May 31,<br>2024         368         353         26.5%         8.1%         2.02%           May 2 - May 31,<br>2024         368         353         226         53.18%         0.61           May 2 - May 31,<br>2024         258         234         139         45.72%         0.54                                                                                                                                                                                                                                                                                                                                                                                                                                                                                                                                                                                                                                                                                                                                                                                                                                                                                                                                                                                                                                                                        | City → +<br>\$ show all rows | ↓ Users         | New<br>users | Engaged<br>sessions | Engagement<br>rate | Engaged<br>sessions<br>per user |
|--------------------------------------------------------------------------------------------------------------------------------------------------------------------------------------------------------------------------------------------------------------------------------------------------------------------------------------------------------------------------------------------------------------------------------------------------------------------------------------------------------------------------------------------------------------------------------------------------------------------------------------------------------------------------------------------------------------------------------------------------------------------------------------------------------------------------------------------------------------------------------------------------------------------------------------------------------------------------------------------------------------------------------------------------------------------------------------------------------------------------------------------------------------------------------------------------------------------------------------------------------------------------------------------------------------------------------------------------------------------------------------------------------------------------------------------------------------------------------------------------------------------------------------------------------------------------------------------------------------------------------------------------------------------------------------------------------------------------------------------------------------------------------------------------------------------------------------------------------------------------------------------------------------------------------------------------------------------------------------------------------------------------------------------------------------------------------------------------------|------------------------------|-----------------|--------------|---------------------|--------------------|---------------------------------|
| vs. 2,472         vs. 2,443         vs. 1,688         vs. 50.22%         vs. 0.68           t         68.08%         t         55.22%         t         63.03%         t         15.97%         4-3%           inot set)         May 2 - May 31, 200         604         268         188         57.85%         0.31           May 2 - May 31, 210         188         86         37.89%         0.41           iouston         187.62%         42.55%         118.6%         52.69%         -24%           Houston         187.62%         42.55%         186.6%         52.69%         -24%           Houston         2023         187.62%         42.55%         18.6%         55.69%         0.76           May 2 - May 31, 2024         584         556         444         61.5%         0.76           May 2 - May 31, 471         456         351         56.89%         0.75           Schange         23.99%         21.93%         26.5%         8.1%         2.02%           May 2 - May 31, 258         268         353         226         53.18%         0.61           May 2 - May 31, 258         258         234         139         45.72%         0.54                                                                                                                                                                                                                                                                                                                                                                                                                                                                                                                                                                                                                                                                                                                                                                                                                                                                                                                             |                              | 4,155           | 3.792        | 2.752               | 58.24%             | 0.66                            |
| India and a constraint of a constraint |                              |                 |              |                     |                    |                                 |
| May 2 - May 31,<br>2024         604         268         188         57.85%         0.31           May 2 - May 31,<br>2023         210         188         86         37.89%         0.41           May 2 - May 31,<br>2024         187.62%         42.55%         118.6%         52.69%         -24%           Houston         May 2 - May 31,<br>2024         584         556         444         61.5%         0.76           May 2 - May 31,<br>2023         584         556         444         61.5%         0.76           May 2 - May 31,<br>2024         584         556         444         61.5%         0.76           May 2 - May 31,<br>2024         584         556         444         61.5%         0.76           May 2 - May 31,<br>2024         368         353         26.5%         8.1%         2.02%           May 2 - May 31,<br>2024         368         353         226         53.18%         0.61           May 2 - May 31,<br>2024         258         234         139         45.72%         0.54                                                                                                                                                                                                                                                                                                                                                                                                                                                                                                                                                                                                                                                                                                                                                                                                                                                                                                                                                                                                                                                                        |                              | <b>†</b> 68.08% | ↑ 55.22%     | <b>†</b> 63.03%     | ↑ 15.97%           | ↓ -3%                           |
| 2024         604         268         188         57.85%         0.31           May 2 - May 31,<br>2023         210         188         86         37.89%         0.41           % change         187.62%         42.55%         118.6%         52.69%         -24%           Houston         May 2 - May 31,<br>2024         584         556         444         61.5%         0.76           May 2 - May 31,<br>2023         584         556         444         61.5%         0.76           May 2 - May 31,<br>2023         23.99%         21.93%         26.5%         8.1%         2.02%           Dallas                                                                                                                                                                                                                                                                                                                                                                                                                                                                                                                                                                                                                                                                                                                                                                                                                                                                                                                                                                                                                                                                                                                                                                                                                                                                                                                                                                                                                                                                                         | (not set)                    |                 |              |                     |                    |                                 |
| 210       188       86       37.89%       0.41         % change       187.62%       42.55%       118.6%       52.69%       -24%         Houston                                                                                                                                                                                                                                                                                                                                                                                                                                                                                                                                                                                                                                                                                                                                                                                                                                                                                                                                                                                                                                                                                                                                                                                                                                                                                                                                                                                                                                                                                                                                                                                                                                                                                                                                                                                                                                                                                                                                                        | May 2 - May 31,<br>2024      | 604             | 268          | 188                 | 57.85%             | 0.31                            |
| Houston       May 2 - May 31, 2024       584       556       444       61.5%       0.76         May 2 - May 31, 2023       471       456       351       56.89%       0.75         May 2 - May 31, 2023       23.99%       21.93%       26.5%       8.1%       2.02%         Dallas       Version of the second secon                                                                                                                                                                                                                                                           | May 2 - May 31,<br>2023      | 210             | 188          | 86                  | 37.89%             | 0.41                            |
| May 2 - May 31, 2024         584         556         444         61.5%         0.76           May 2 - May 31, 2023         471         456         351         56.89%         0.75           K change         23.99%         21.93%         26.5%         8.1%         2.02%           Dallas         Units and the second seco                                                                                                                                                                                                                                          | % change                     | 187.62%         | 42.55%       | 118.6%              | 52.69%             | -24%                            |
| 2024         584         556         444         61.5%         0.76           May 2 - May 31,<br>2023         471         456         351         56.89%         0.75           % change         23.99%         21.93%         26.5%         8.1%         2.02%           Dallas         May 2 - May 31,<br>2024         368         353         226         53.18%         0.61           Way 2 - May 31,<br>2024         258         234         139         45.72%         0.54                                                                                                                                                                                                                                                                                                                                                                                                                                                                                                                                                                                                                                                                                                                                                                                                                                                                                                                                                                                                                                                                                                                                                                                                                                                                                                                                                                                                                                                                                                                                                                                                                     | Houston                      |                 |              |                     |                    |                                 |
| 2023       4/1       456       351       56.89%       0.75         % change       23.99%       21.93%       26.5%       8.1%       2.02%         Dallas       Vag 2 - May 31, 368       353       226       53.18%       0.61         May 2 - May 31, 2024       258       234       139       45.72%       0.54                                                                                                                                                                                                                                                                                                                                                                                                                                                                                                                                                                                                                                                                                                                                                                                                                                                                                                                                                                                                                                                                                                                                                                                                                                                                                                                                                                                                                                                                                                                                                                                                                                                                                                                                                                                       | May 2 - May 31,<br>2024      | 584             | 556          | 444                 | 61.5%              | 0.76                            |
| Dallas         May 2 - May 31,<br>2024         368         353         226         53.18%         0.61           May 2 - May 31,<br>2023         258         234         139         45.72%         0.54                                                                                                                                                                                                                                                                                                                                                                                                                                                                                                                                                                                                                                                                                                                                                                                                                                                                                                                                                                                                                                                                                                                                                                                                                                                                                                                                                                                                                                                                                                                                                                                                                                                                                                                                                                                                                                                                                               | May 2 - May 31,<br>2023      | 471             | 456          | 351                 | 56.89%             | 0.75                            |
| May 2 - May 31,         368         353         226         53.18%         0.61           May 2 - May 31,         258         234         139         45.72%         0.54                                                                                                                                                                                                                                                                                                                                                                                                                                                                                                                                                                                                                                                                                                                                                                                                                                                                                                                                                                                                                                                                                                                                                                                                                                                                                                                                                                                                                                                                                                                                                                                                                                                                                                                                                                                                                                                                                                                              | % change                     | 23.99%          | 21.93%       | 26.5%               | 8.1%               | 2.02%                           |
| 2024         368         353         226         53.18%         0.61           May 2 - May 31,<br>2023         258         234         139         45.72%         0.54                                                                                                                                                                                                                                                                                                                                                                                                                                                                                                                                                                                                                                                                                                                                                                                                                                                                                                                                                                                                                                                                                                                                                                                                                                                                                                                                                                                                                                                                                                                                                                                                                                                                                                                                                                                                                                                                                                                                 | Dallas                       |                 |              |                     |                    |                                 |
| 2023 258 234 139 45.72% 0.54                                                                                                                                                                                                                                                                                                                                                                                                                                                                                                                                                                                                                                                                                                                                                                                                                                                                                                                                                                                                                                                                                                                                                                                                                                                                                                                                                                                                                                                                                                                                                                                                                                                                                                                                                                                                                                                                                                                                                                                                                                                                           | May 2 - May 31,<br>2024      | 368             | 353          | 226                 | 53.18%             | 0.61                            |
| % change         42.64%         50.85%         62.59%         16.3%         13.99%                                                                                                                                                                                                                                                                                                                                                                                                                                                                                                                                                                                                                                                                                                                                                                                                                                                                                                                                                                                                                                                                                                                                                                                                                                                                                                                                                                                                                                                                                                                                                                                                                                                                                                                                                                                                                                                                                                                                                                                                                     | May 2 - May 31,<br>2023      | 258             | 234          | 139                 | 45.72%             | 0.54                            |
|                                                                                                                                                                                                                                                                                                                                                                                                                                                                                                                                                                                                                                                                                                                                                                                                                                                                                                                                                                                                                                                                                                                                                                                                                                                                                                                                                                                                                                                                                                                                                                                                                                                                                                                                                                                                                                                                                                                                                                                                                                                                                                        | % change                     | 42.64%          | 50.85%       | 62.59%              | 16.3%              | 13.99%                          |