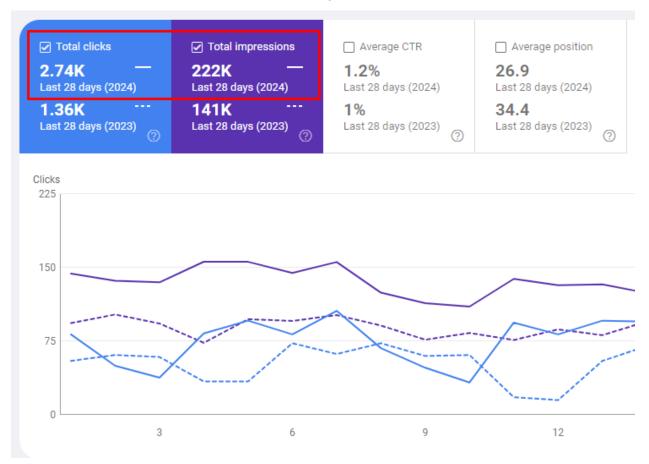

### **Monthly Progress Report**

**Clicks & Impressions** 

**Clicks:** In May 2023, TCB received a total of 1,364 clicks from the web. In May 2024, the total clicks increased to 2,741, **indicating an increase of 1,377 clicks or approximately 100.95%** 

**Impressions:** In May 2023, there were a total of 141K impressions, which increased to 222K in May 2024, reflecting a growth of approximately 57.45%.