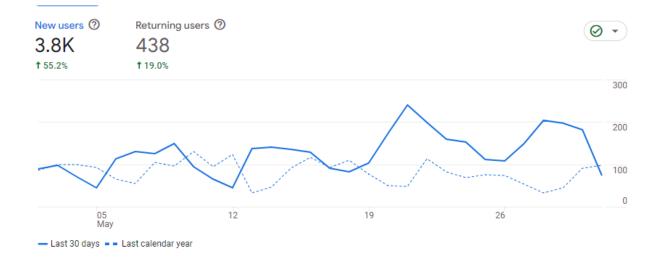

## **Retention overview:**

### **Engagement Overview**

- Last 30 days - Last calendar year

User activity over time

**User stickiness** 