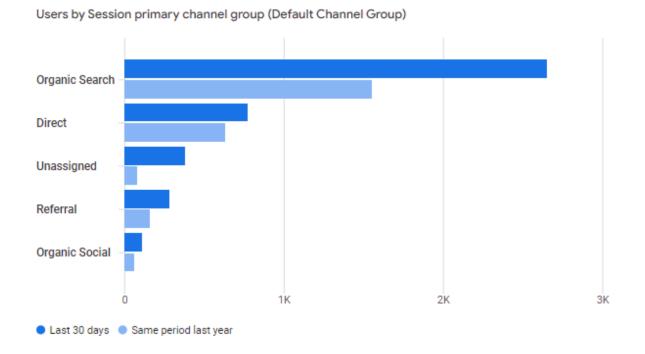

## **Traffic Acquisition:**

| Session primaryChannel Group) 👻 🕂 | ↓ Users         | Sessions        | Engaged<br>sessions | Average<br>engagement<br>time per<br>session |
|-----------------------------------|-----------------|-----------------|---------------------|----------------------------------------------|
|                                   | 4,155           | 4,725           | 2,752               | 1m 13s                                       |
|                                   | vs. 2,472       | vs. 3,361       | vs. 1,688           | vs. 56.22                                    |
|                                   | <b>†</b> 68.08% | <b>†</b> 40.58% | <b>†</b> 63.03%     | <b>†</b> 31.57%                              |
| Organic Search                    |                 |                 |                     |                                              |
| May 2 - May 31, 2024              | 2,654           | 3,272           | 1,971               | 57s                                          |
| May 2 - May 31, 2023              | 1,555           | 2,116           | 1,172               | 1m 05s                                       |
| % change                          | 70.68%          | 54.63%          | 68.17%              | -12.97%                                      |
| Direct                            |                 |                 |                     |                                              |
| May 2 - May 31, 2024              | 774             | 900             | 472                 | 1m 06s                                       |
| May 2 - May 31, 2023              | 635             | 845             | 329                 | 34s                                          |
| % change                          | 21.89%          | 6.51%           | 43.47%              | 92.02%                                       |
| Unassigned                        |                 |                 |                     |                                              |
| May 2 - May 31, 2024              | 379             | 99              | 15                  | 14m 01s                                      |
| May 2 - May 31, 2023              | 81              | 84              | 22                  | 53s                                          |
| % change                          | 367.9%          | 17.86%          | -31.82%             | 1,478.37%                                    |
| Referral                          |                 |                 |                     |                                              |
| May 2 - May 31, 2024              | 284             | 343             | 212                 | 46s                                          |
| May 2 - May 31, 2023              | 160             | 224             | 135                 | 1m 07s                                       |
| % change                          | 77.5%           | 53.13%          | 57.04%              | -30.68%                                      |