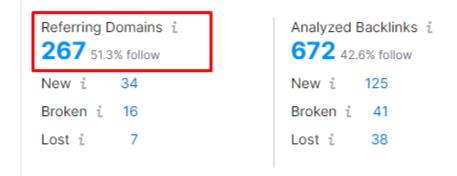

#### This Month:

**Backlinks:** Last month, TCB had a total of 607 backlinks. This month, the total backlinks **Increased to 672.** 

**Referring Domains:** Last month, TCB had 243 referring domains. This month, the number of referring domains **Increased to 267**.

**Do-Follow Ratio:** Last month, the do-follow ratio of the backlinks was 51.9%. This month, it **Decreased to 51.3%** 